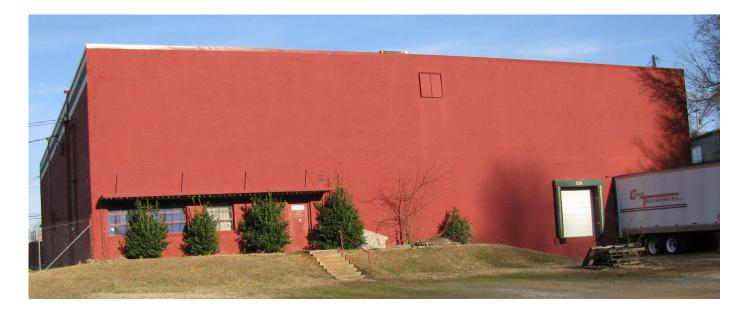

## 2020B W. Green Drive, High Point, NC 27260 12,000 SqFt Warehouse/Office

| SIZE:               | 12000 Sq. Ft. | AGE:       | 1968                 |
|---------------------|---------------|------------|----------------------|
| ACREAGE:            | .98           | CONDITION: | Good                 |
| OFFICE:             |               | WALLS:     | Masonry              |
| CEILING HEIGHT: max | 12'           | FLOORS:    | Concrete             |
| min                 | 12'           | ROOF:      | Built up             |
| TRUCK DOORS:        | 2             | WATER:     | City of High Point   |
| DIMENSIONS:         | 8 ' x 8'      | SEWER:     | City of High Point   |
| PARKING:            | 15            | ELECTRIC:  | City of High Point   |
| ZONING:             | LI            | GAS        | Piedmont Natural Gas |
| DATE AVAILABLE:     | July 1, 2021  | HEAT:      | Suspended Gas        |
| LAST USE:           | Warehouse     | SPRINKLER: | yes                  |
| SELLING PRICE:      | N/A           | LIGHTING:  | New LED lights       |
| LEASE RATE:         | \$3500.00     | A/C        | NO                   |
|                     |               |            |                      |